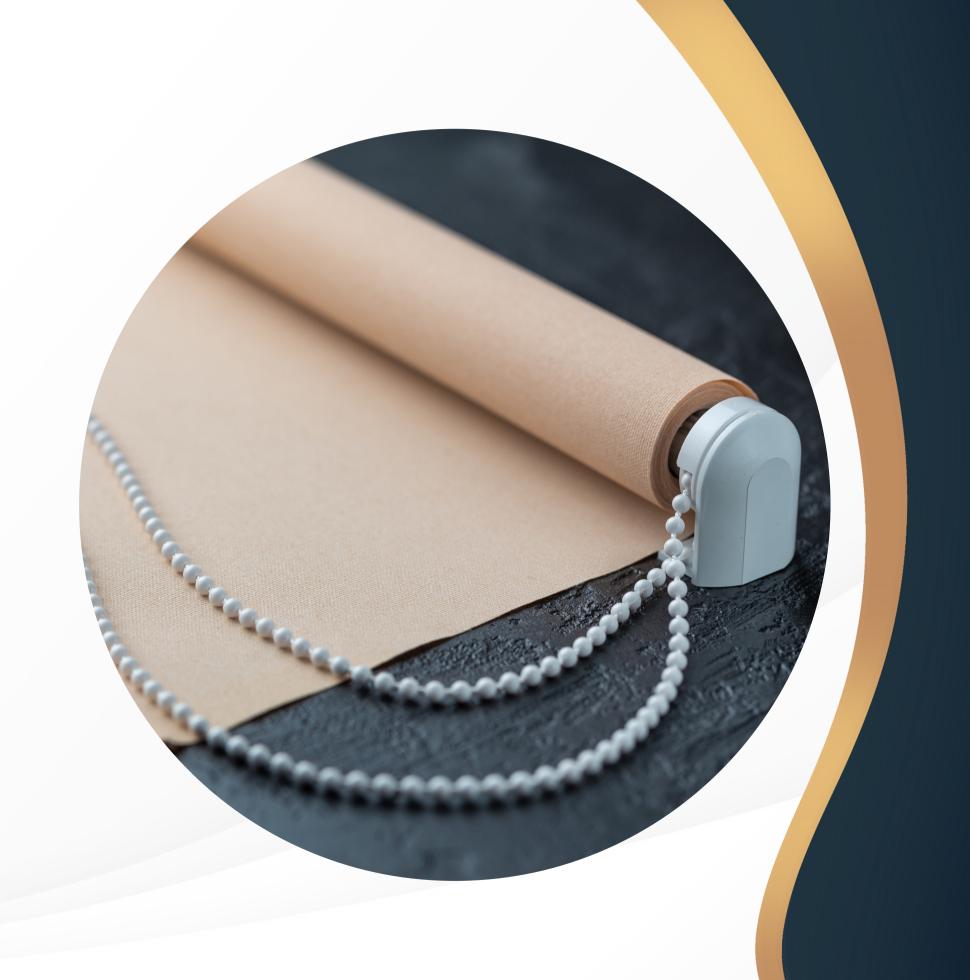

## ROLLER BLINDS

Roller Blinds are suitable for any living space. Roller Blinds are simple in design, stylish and easy to operate. The blind can be rolled up or down to achieve the required level of shading for you. Newton Le Willows Blinds & Curtains' range of fabrics is an exciting mix, specially selected to compliment and co ordinate with any room in the home.